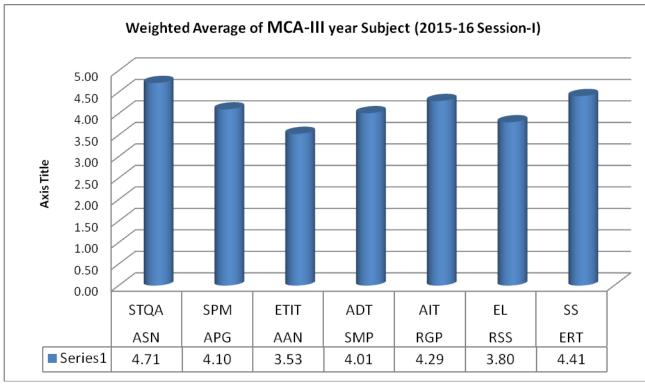

| 5.12 No. of social initiatives undertaken by the students                | 1 |  |  |  |  |
|--------------------------------------------------------------------------|---|--|--|--|--|
| 5.13 Major grievances of students (if any) redressed:                    |   |  |  |  |  |
| Brief and photographs of student activities are attached in Annexure II. |   |  |  |  |  |
|                                                                          |   |  |  |  |  |
|                                                                          |   |  |  |  |  |
|                                                                          |   |  |  |  |  |