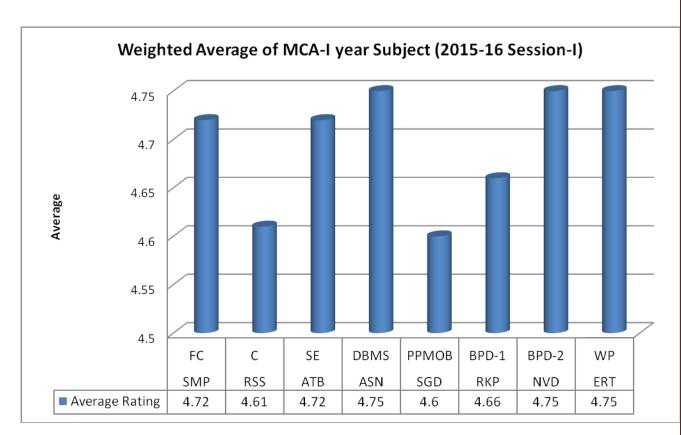

| 5.12 No. of social initiatives undertaken by the students                | 1 |  |  |  |  |
|--------------------------------------------------------------------------|---|--|--|--|--|
| 5.13 Major grievances of students (if any) redressed:                    |   |  |  |  |  |
| Brief and photographs of student activities are attached in Annexure II. |   |  |  |  |  |
|                                                                          |   |  |  |  |  |
|                                                                          |   |  |  |  |  |
|                                                                          |   |  |  |  |  |