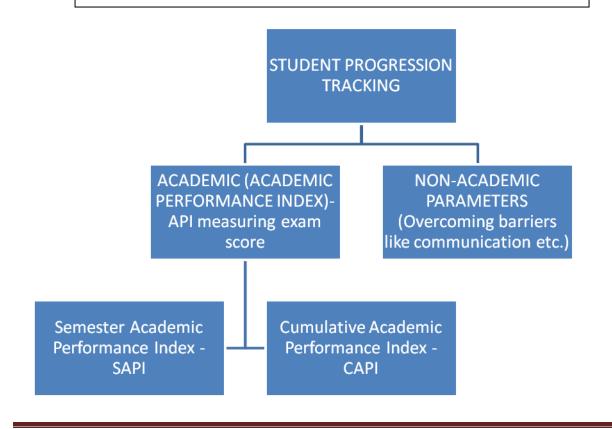

## 5.2 Efforts made by the institution for tracking the progression

Student progression is tracked on academic and non-academic parameters. The entire scheme of tracking the progression is summarized below -