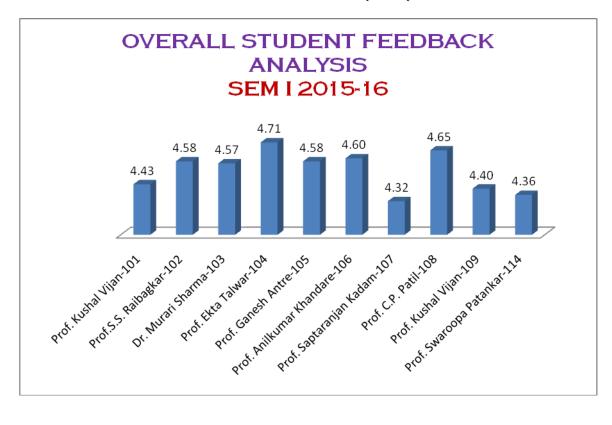

| 5.12 No. of social initiatives undertaken by the students                | 1 |  |  |  |  |
|--------------------------------------------------------------------------|---|--|--|--|--|
| 5.13 Major grievances of students (if any) redressed:                    |   |  |  |  |  |
| Brief and photographs of student activities are attached in Annexure II. |   |  |  |  |  |
|                                                                          |   |  |  |  |  |
|                                                                          |   |  |  |  |  |
|                                                                          |   |  |  |  |  |